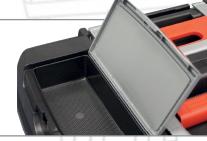

**2.** Composed of **two** detachable units and a plastic inner tray for a perfect tool organization.

3. 2 foldable handles for an easy transport.

470x290x630

Mat: PP 1 tray 2 folding handle Wheels

50968

| MATERIAL   | PP            |       |
|------------|---------------|-------|
| DIMENSIONS | 470x290x630mm |       |
| FINISHING  | BASE          | Black |
|            | COVER         | Black |
|            | TRAY          | Red   |