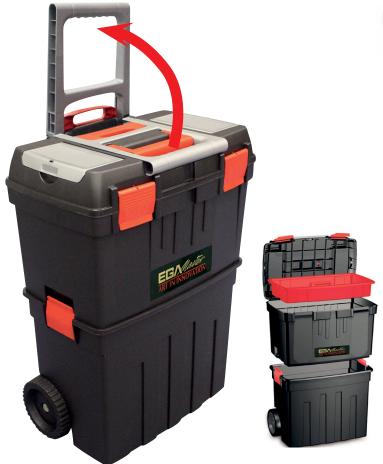

## PLASTIC TOOL CASE

EGA Master's plastic tool case is an ideal solution for industrial maintenance activities, providing extra resistance for higher durability.

1. 2 lateral compartment with additional storage space.

**2.** Composed of **two** detachable units and a plastic inner tray for a perfect tool organization.

3. 2 foldable handles for an easy transport.

470x290x630

Mat: PP 1 tray 2 folding handle Wheels

50968

| MATERIAL   | PP            |       |
|------------|---------------|-------|
| DIMENSIONS | 470x290x630mm |       |
| FINISHING  | BASE          | Black |
|            | COVER         | Black |
|            | TRAY          | Red   |