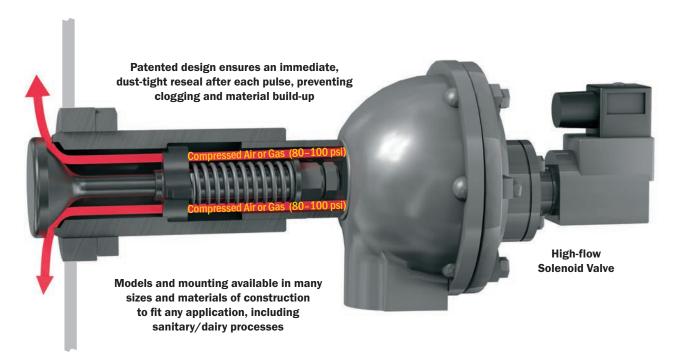

#### Virtually maintenance-free

**performance.** The patented valve design utilizes only one moving part, ensuring an immediate reseal after each pulse, to prevent material feedback.