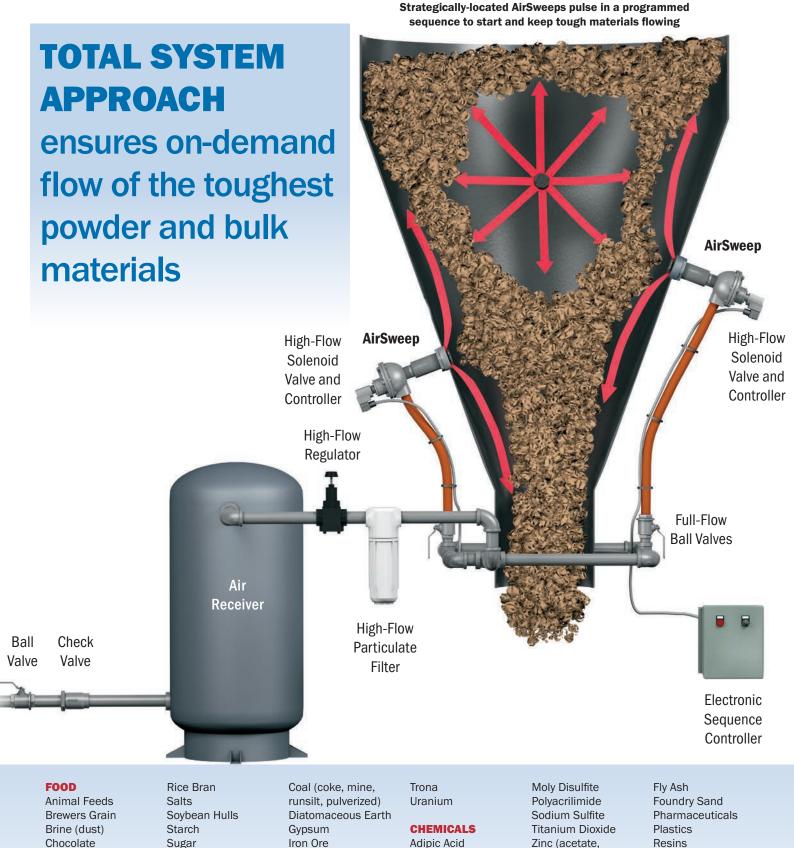

## **MATERIAL ACTIVATION SYSTEMS**

BEST

FOR

**Provides first-in/firstout, on-demand flow** 

# INSTANTLY ACTIVATES BULK MATERIAL

Easily mounted and maintained from vessel exterior

pursts of compressed airor 635

Cost and energy efficienttypical system uses less than 15 CFM of plant air

Sweeps and Lifts Bulk Materials Off Vessel Walls

#### Prevent and eliminate hang-ups and blockages in your silos, bins, hoppers, and chutes with coordinated, 360-degree bursts

of compressed air/gas. Each pulse activates up to an 8' diameter of material without vibration or stress to the vessel.

# Activate bulk material with a first-in, first-out controlled flow

with sequenced pulsing of strategically-positioned AirSweeps.

Installed and maintained from outside the bin, each AirSweep can easily be retrofitted for any application—even in temperatures up to 900° F.

#### Virtually maintenance-free

**performance.** The patented valve design utilizes only one moving part, ensuring an immediate reseal after each pulse, to prevent material feedback.