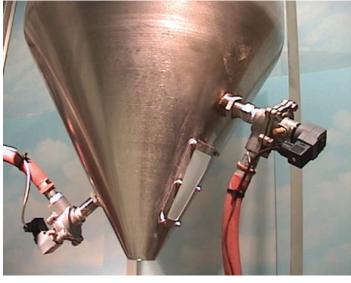

# INSTANTLY ACTIVATES BULK MATERIAL

Easily mounted and maintained from vessel exterior

pursts of compressed airor 635

Cost and energy efficienttypical system uses less than 15 CFM of plant air

Sweeps and Lifts Bulk Materials Off Vessel Walls

# Activate bulk material with a first-in, first-out controlled flow

with sequenced pulsing of strategically-positioned AirSweeps.

Installed and maintained from outside the bin, each AirSweep can easily be retrofitted for any application—even in temperatures up to 900° F.